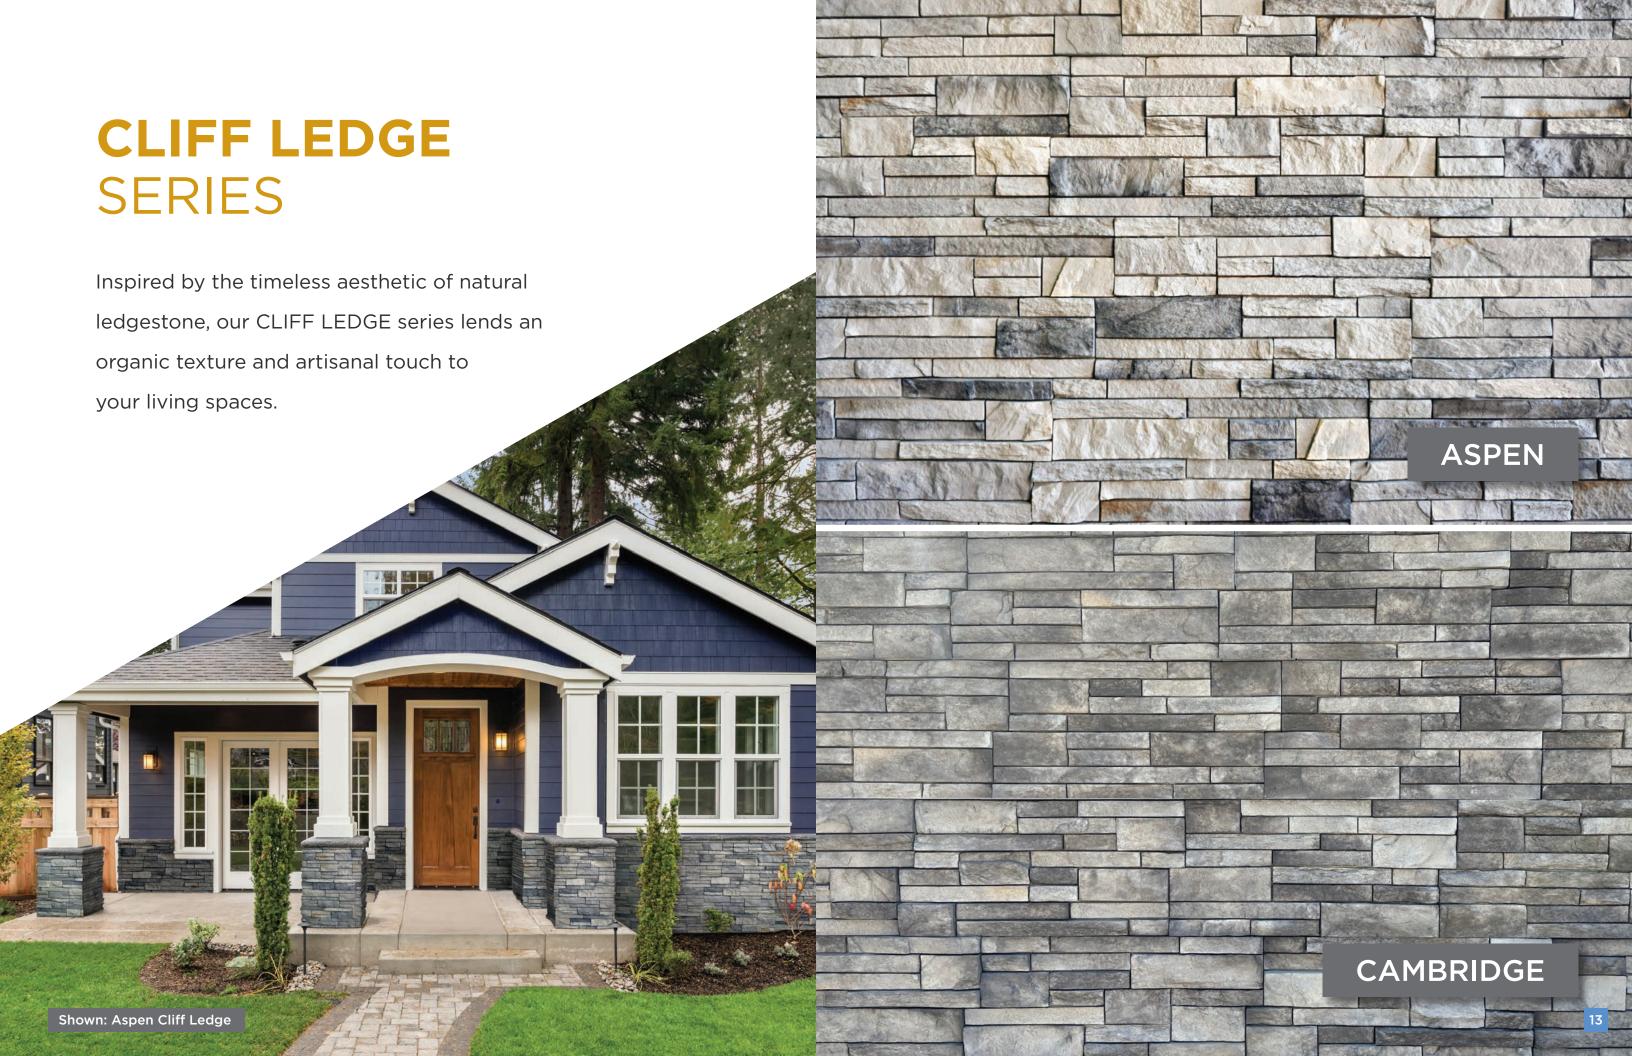

### **CLIFF LEDGE**SERIES

#### The Most Authentic Looking Manufactured Stacked Stone.

A modern interpretation of a classic ledge stone look, our Cliff Ledge Series masterfully highlights the deep relief lines and unique texture of stacked stone.