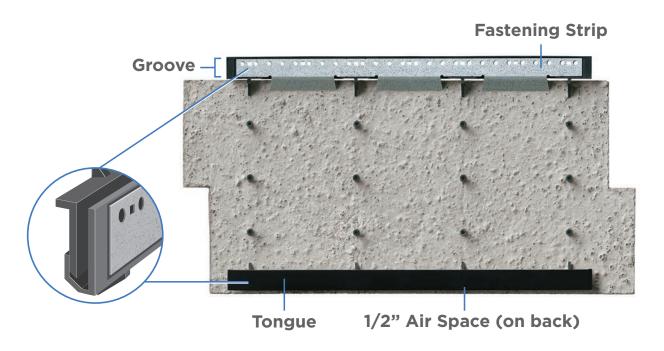

## Installation is simple.

Installing Affinity is so smooth and seamless, you can count on doing it right the first time.

#### Installs up to 80% faster than traditional veneer!

- 1. Can be installed any season
- 2. Simple installation with screws
- **3.** Siding interlocks with precision-engineered tongue and groove system
- 4. No need for metal lathe, scratch coat, or mortar
- 5. Features a built-in air space