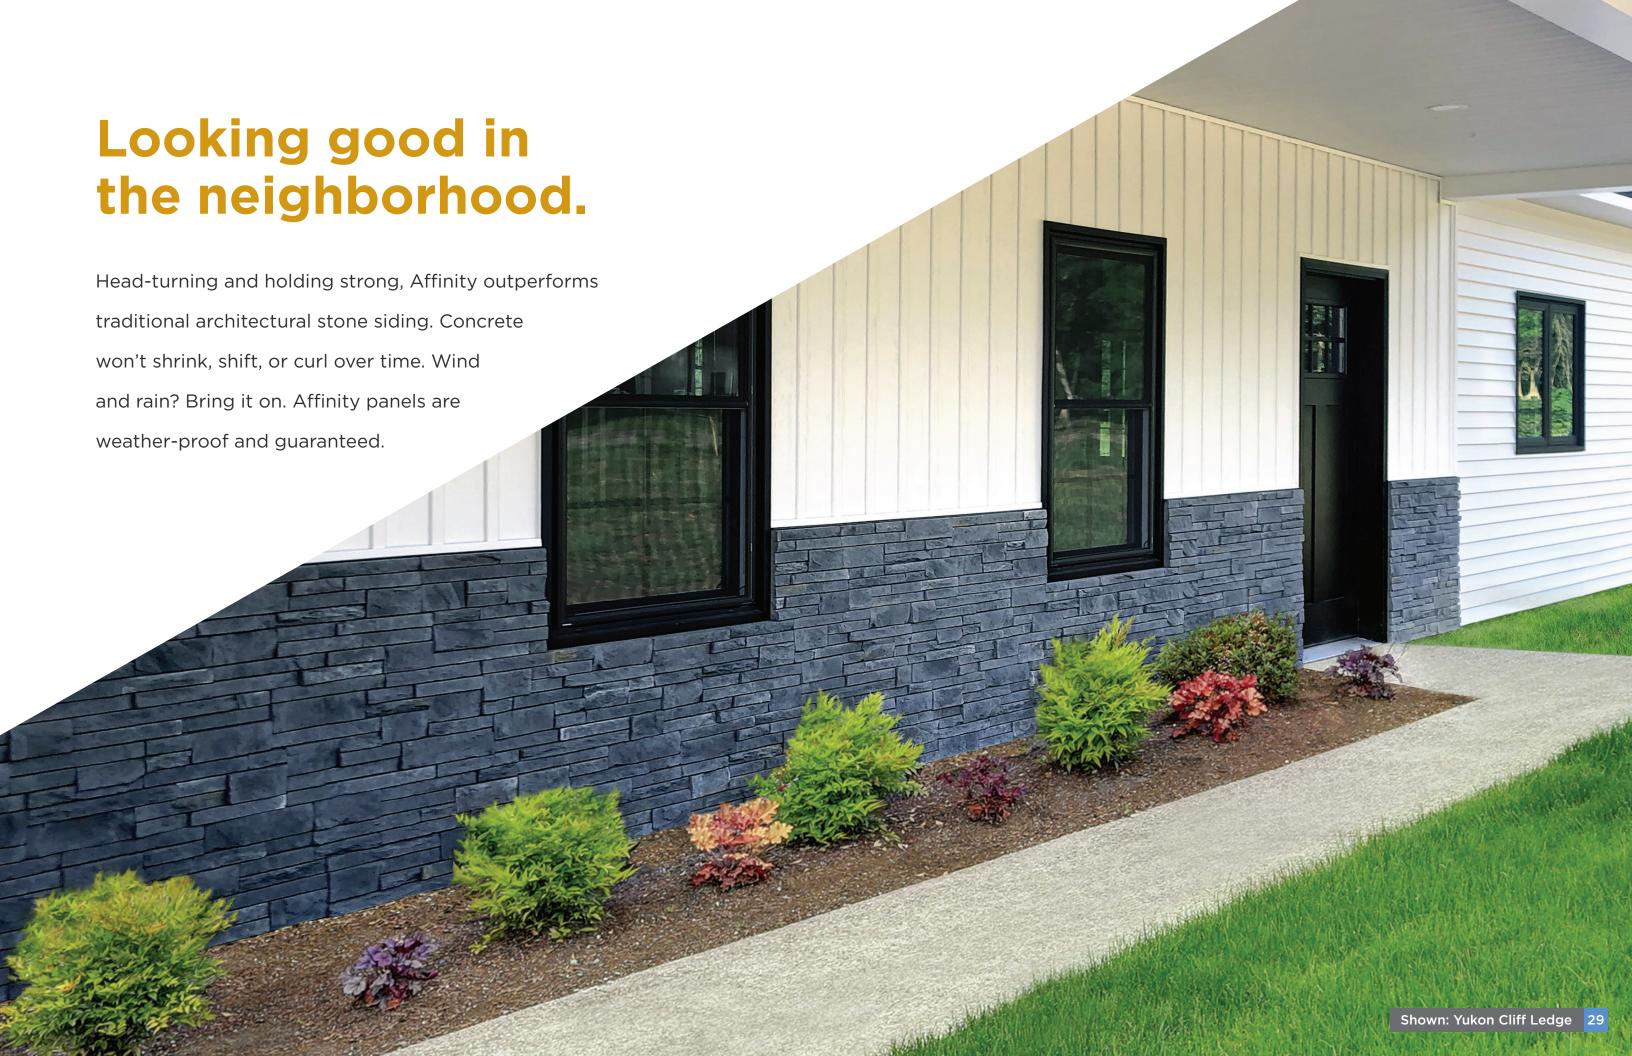

### **CLIFF LEDGE**SERIES

#### The Most Authentic Looking Manufactured Stacked Stone.

A modern interpretation of a classic ledge stone look, our Cliff Ledge Series masterfully highlights the deep relief lines and unique texture of stacked stone.