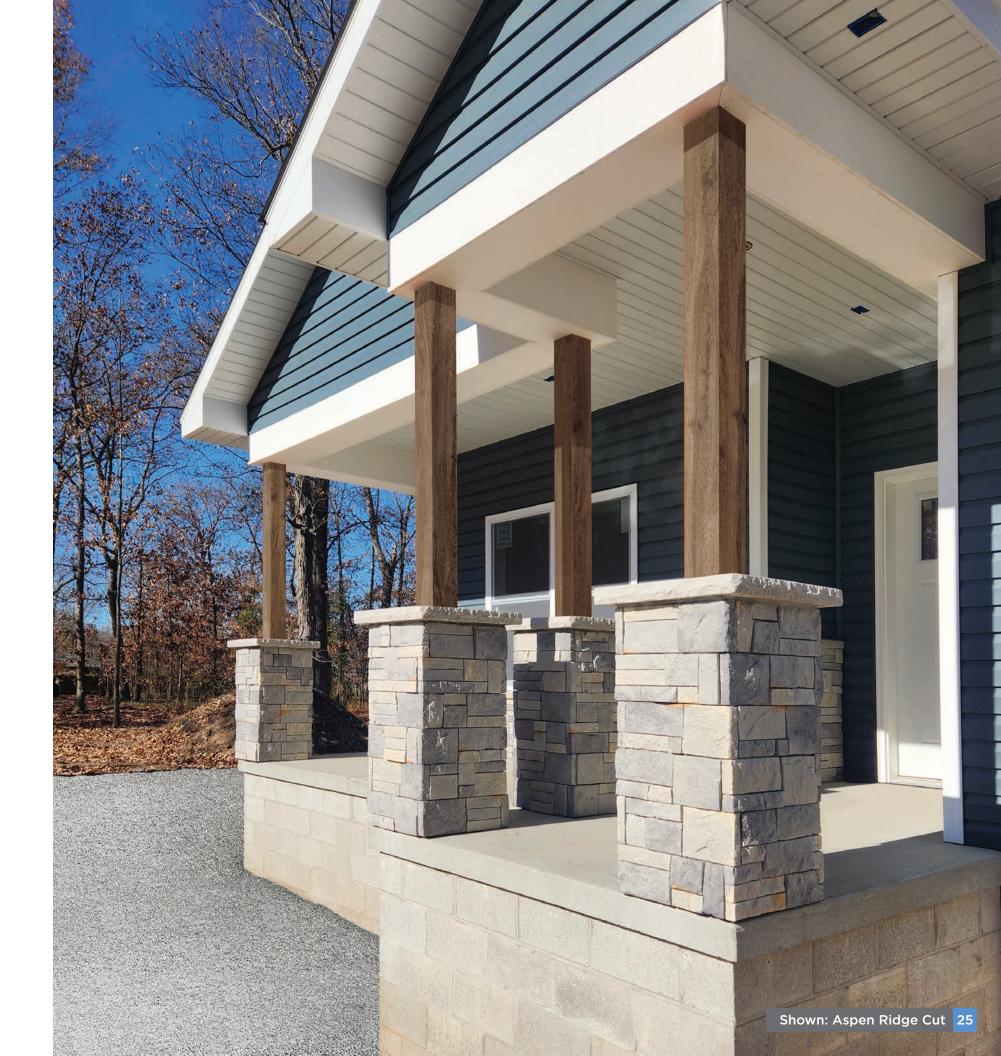

### The Affinity Column Kit

#### **Brilliant beyond expectation.**

Does your upcoming project include columns?
Introducing the Affinity Column Kit, designed
to make installation of our stone siding system
around columns a breeze. The kit includes
framing, requires no cuts, and features a column
cap manufactured to fit perfectly around the post.