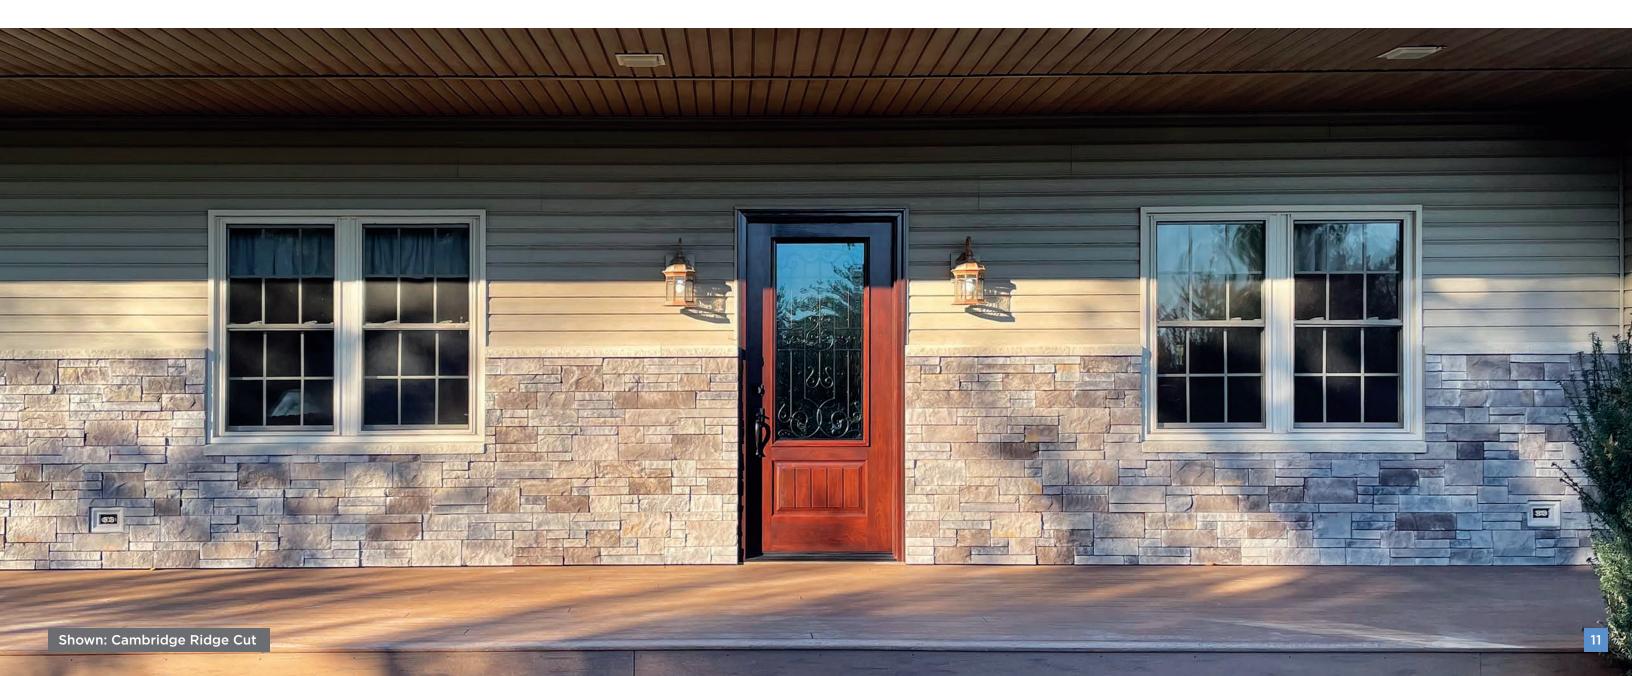

### Realistic, easy-to-install stone siding.

Affinity's panel-to-panel interface makes installation simple. No mortar, no hassle—just impeccable results that last.

## Installation is simple.

Installing Affinity is so smooth and seamless, you can count on doing it right the first time.