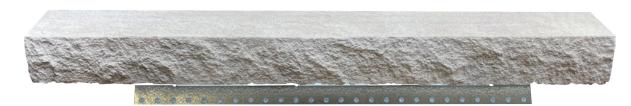

#### Installs up to 80% faster than traditional veneer!

- 1. Can be installed any season
- 2. Simple installation with screws
- **3.** Siding interlocks with precision-engineered tongue and groove system
- 4. No need for metal lathe, scratch coat, or mortar
- 5. Features a built-in air space