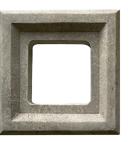

#### **UTILITIES**

Single Receptacle Block 6" x 8"

Double Receptacle Block 8" x 8"