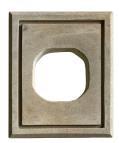

#### **UTILITIES**

Single Receptacle Block 6" x 8"

Double Receptacle Block 8" x 8"