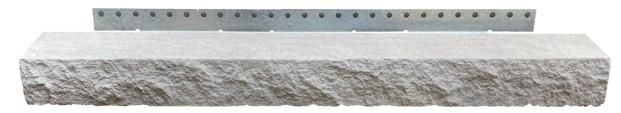

#### Installs up to 80% faster than traditional veneer!

- 1. Can be installed any season
- 2. Simple installation with screws
- **3.** Siding interlocks with precision-engineered tongue and groove system
- 4. No need for metal lathe, scratch coat, or mortar
- 5. Features a built-in air space