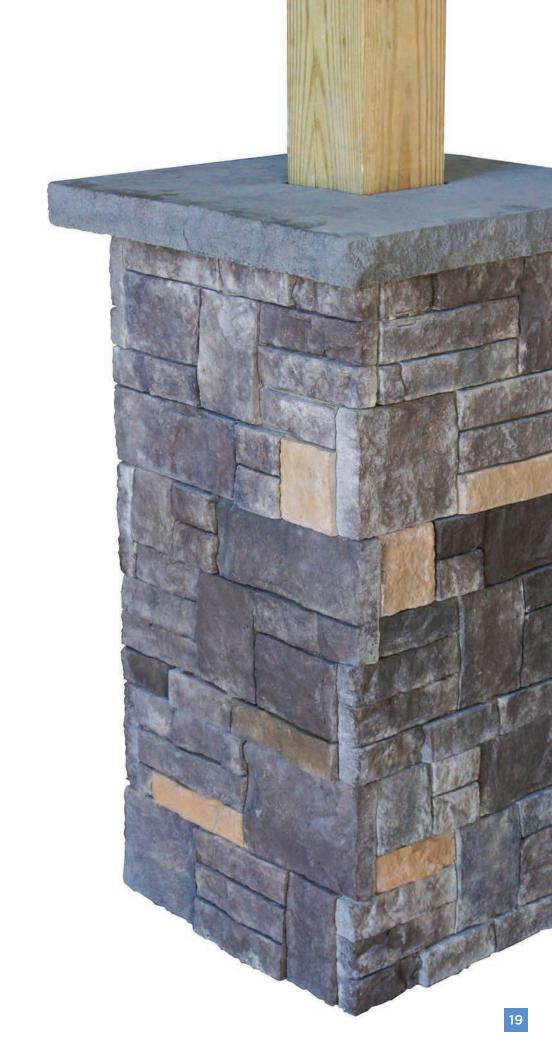

### The Affinity Column Kit

#### **Brilliant beyond expectation.**

Does your upcoming project include columns?
Introducing the Affinity Column Kit, designed
to make installation of our stone siding system
around columns a breeze. The kit includes
framing, requires no cuts, and features a column
cap manufactured to fit perfectly around the post.