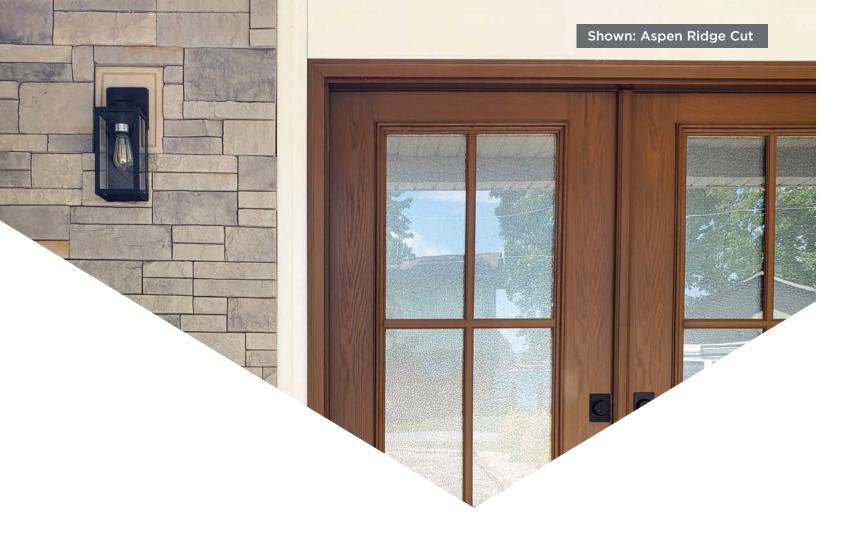

### Realistic, easy-to-install stone siding.

Affinity's panel-to-panel interface makes installation simple. No mortar, no hassle—just impeccable results that last.

## Installation is simple.

Installing Affinity is so smooth and seamless, you can count on doing it right the first time.