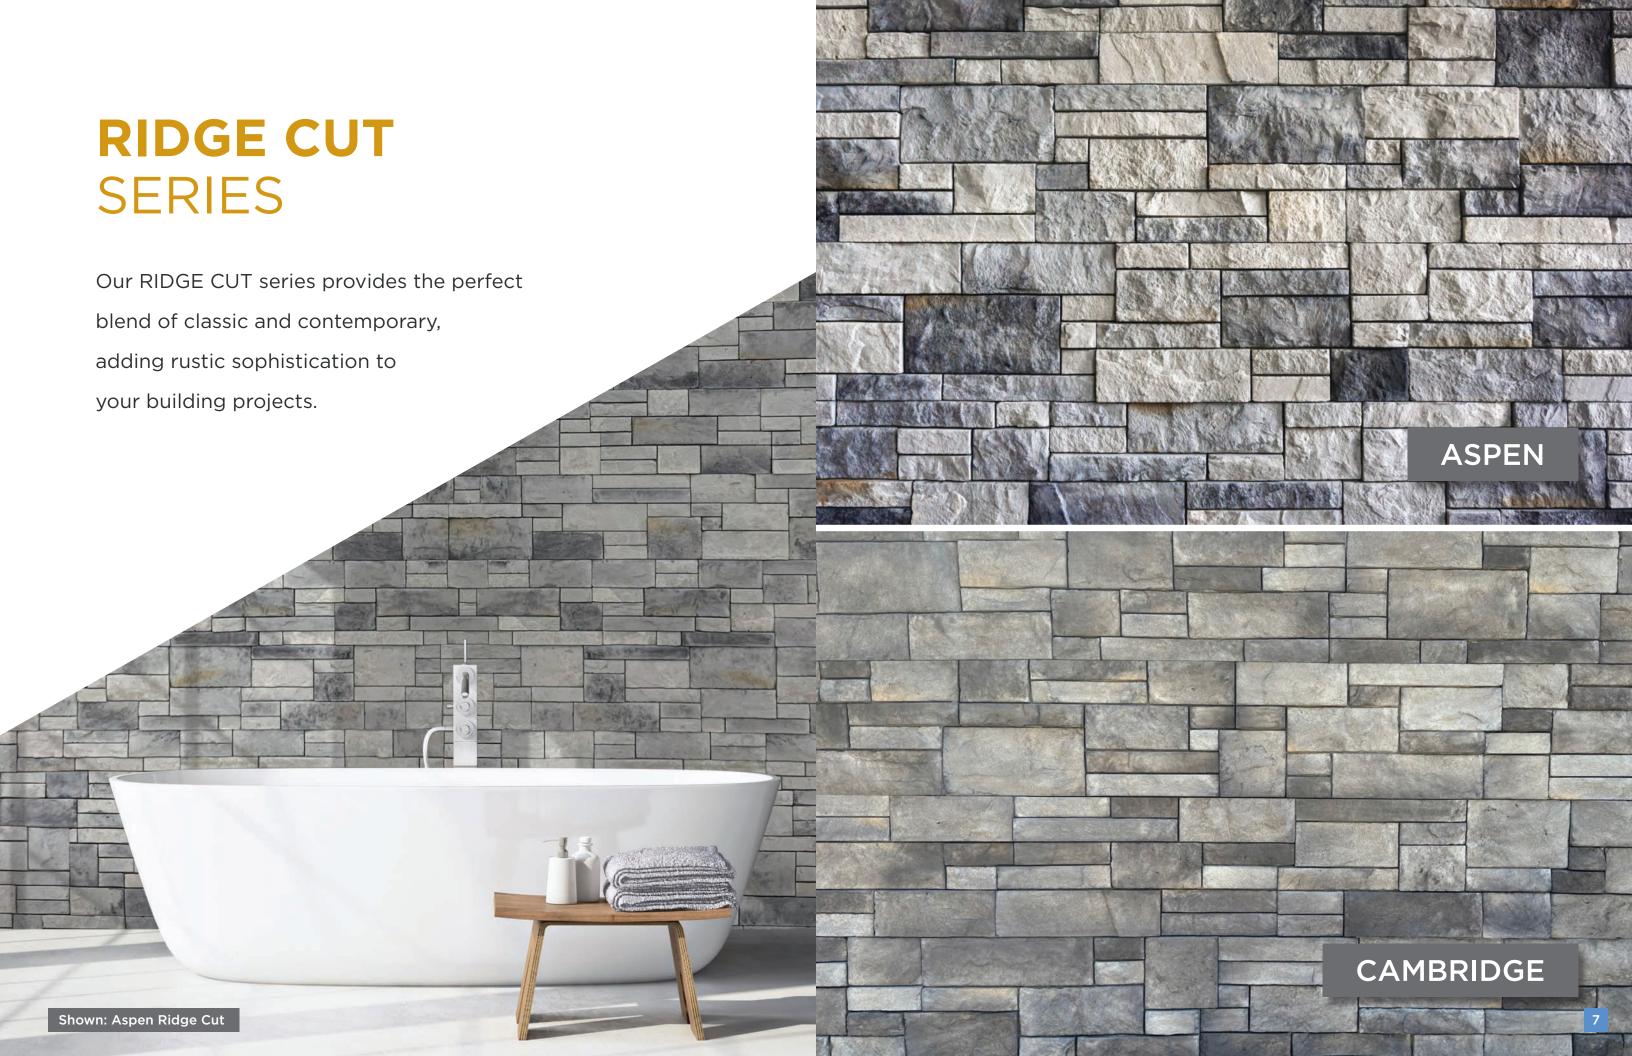

#### **Easy-to-Install Mortarless Stone Siding.**

Inspired by clean lines and the beautiful texture of natural stone, our Ridge Cut Series mortarless stone siding panels are a stunning addition to your next building or renovation project.